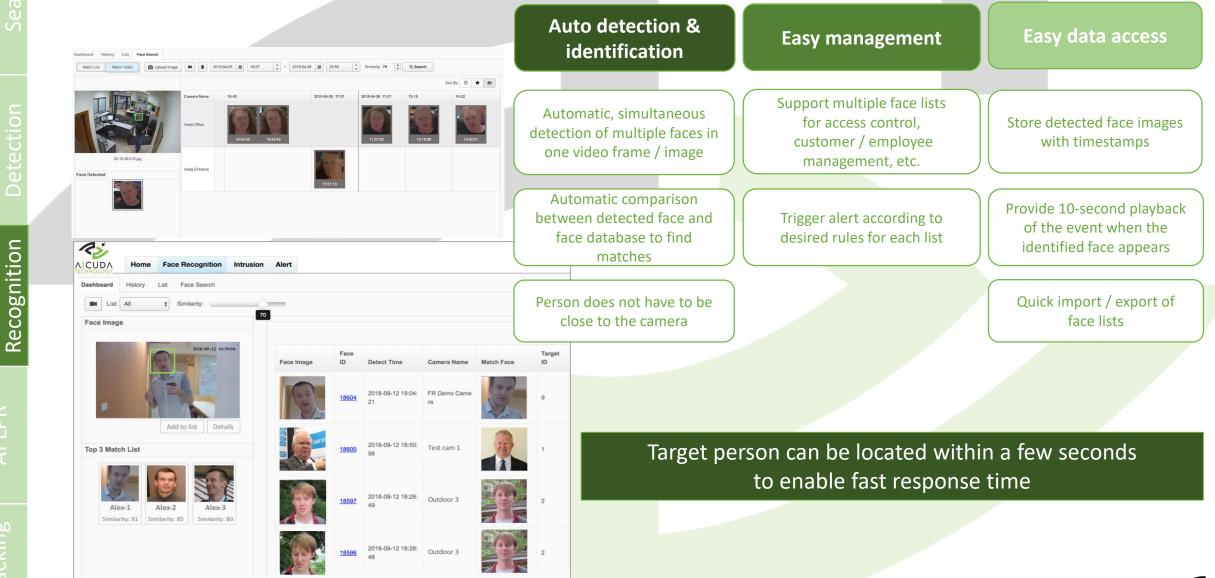

cycle

#### Aicuda Technology - Al Intrusion Detection



Al Intrusion

Detection

Address the pain points of optical and sensor-based intrusion systems:

- Reduce false-positive rates caused by animals, shadows, weather etc.
- Easy to setup and configure
- Time saving
- Lower operational costs

AI Solution: detect object based on type, NOT size Reduce false positives by orders of magnitude



#### Al Intrusion Detection works well with other systems

Thermal

- AI Intrusion Detection works well with thermal and IR cameras in low light conditions
- Al Intrusion Detection can be easily integrated with other systems for multiple-layer protection, for example: alarm triggers automatic door locking







Aicuda Technology – Company presentation

#### Aicuda Technology - AI Face Recognition





Al Face

#### Al License Plate Recognition





#### **3** application modes to optimize performance

- Parking lots
- City roads
- Highways

#### **Functions:**

- Support license plate / automatic numberplate recognition (LPR / ANPR) at highway speed
- Send alerts for specific lists of license plates (e.g., access control for employees)
- Send alerts for unauthorized vehicles



Bounding Box

AI LPR

### Al Counting – People & Vehicle Tracking



#### **Functions:**

- Bi-directional / reverse movement counting for people and vehicles
- Prevent multiple entries / exits
- Send alerts for abnormal behavior:
  - reverse direction;
  - people falling;
  - people crouching;
  - loitering;
  - Illegal parking



#### Aicuda Technology - Deployments



### Aicuda Technology – in existing su