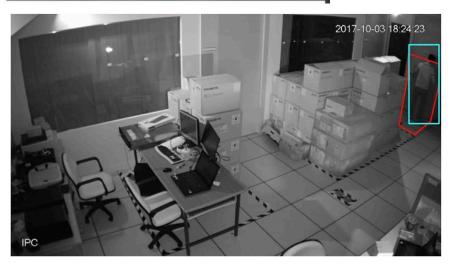

#### Aicuda Technology - Al Intrusion Detection

Al Intrusion

Detection

Address the pain points of optical and sensor-based intrusion systems:

- Reduce false-positive rates caused by animals, shadows, weather etc.
- Easy to setup and configure
- Time saving
- Lower operational costs

AI Solution: detect object based on type, NOT size Reduce false positives by orders of magnitude

#### Al Intrusion Detection works well with other systems

Thermal

- AI Intrusion Detection works well with thermal and IR cameras in low light conditions
- Al Intrusion Detection can be easily integrated with other systems for multiple-layer protection, for example: alarm triggers automatic door locking