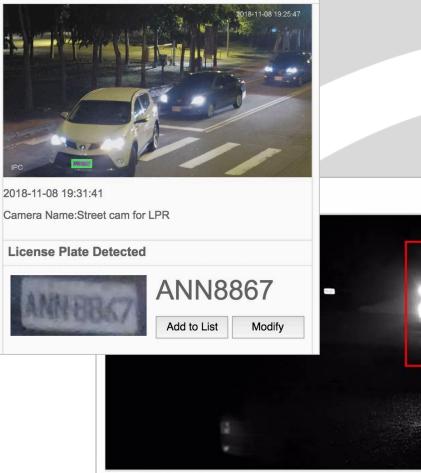

#### Al License Plate Recognition

#### **Functions:**

- Support license plate / automatic numberplate recognition (LPR / ANPR) at highway speed
- Send alerts for specific lists of license plates (e.g., access control for employees)
- Send alerts for unauthorized vehicles