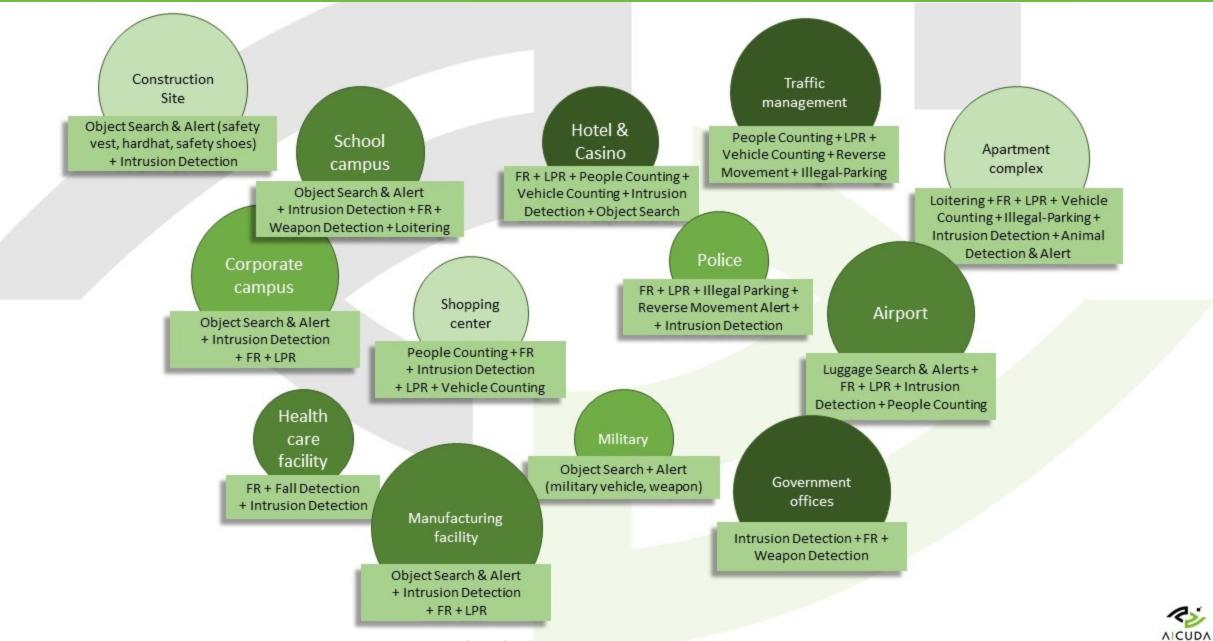

### Aicuda Technology – in existing surveillance installation

**AICUDA** TECHNOLOGY