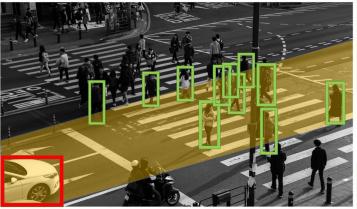

### Aicuda Technology - Al Video Search

Al Video Search

> Intrusion etection

AI Face cognition 

Search objects and people based on type and attributes (color, quantity, gender, age)

AI Solution: detect object based on type, NOT size Reduce false positives by orders of magnitude