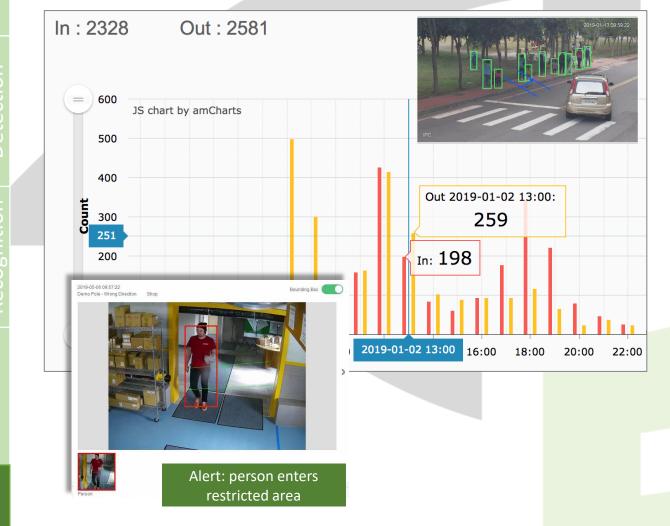

### Al Counting – People & Vehicle Tracking

#### **Functions:**

- Bi-directional / reverse movement counting for people and vehicles
- Prevent multiple entries / exits
- Send alerts for abnormal behavior:
  - reverse direction;
  - people falling;
  - people crouching;
  - loitering;
  - Illegal parking