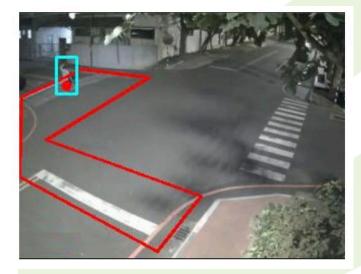

#### Aicuda Technology - Al Intrusion Detection

Al Intrusion

Detection

Address the pain points of optical and sensor-based intrusion systems:

- Reduce false-positive rates caused by animals, shadows, weather etc.
- Easy to setup and configure
- Time saving
- Lower operational costs

AI Solution: detect object based on type, NOT size Reduce false positives by orders of magnitude