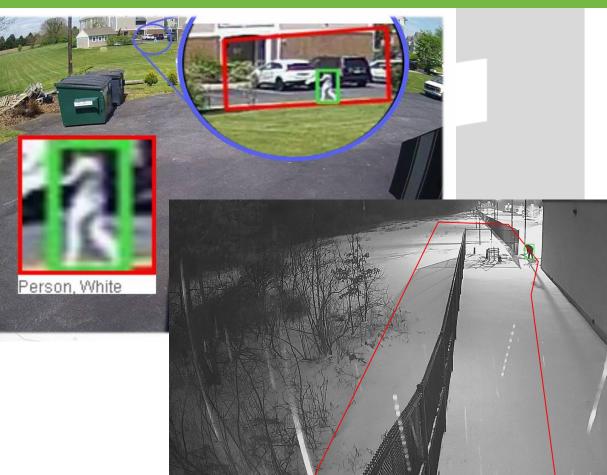

#### Aicuda Technology - Al Intrusion Detection

Al Intrusion

Detection

Address the pain points of optical and sensor-based intrusion systems:

- Reduce false-positive rates caused by animals, shadows, weather etc.
- Easy to setup and configure
- Time saving
- Lower operational costs

AI Solution: detect object based on type, NOT size Reduce false positives by orders of magnitude

#### Al Intrusion Detection works well with other systems

Thermal

- AI Intrusion Detection works well with thermal and IR cameras in low light conditions
- Al Intrusion Detection can be easily integrated with other systems for multiple-layer protection, for example: alarm triggers automatic door locking